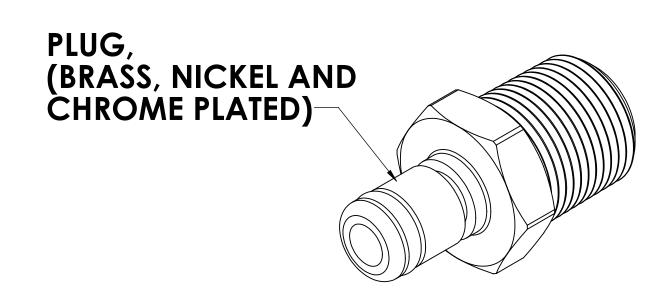

## NOTES:

1. MATERIAL: BRASS

2. COLOR: CHROME

3. O-RING MATERIAL: BUNA-N

4. O-RINGS LUBRICATED WITH FOOD GRADE SILICONE OIL, 350 CST.

## **FOR REFERENCE ONLY**

|            | NAME                                   |                                                       |                                                                                            |                                                                                                                                                                                                                                                                         |                         |         |                                                                                                                                                                                                                  |          |
|------------|----------------------------------------|-------------------------------------------------------|--------------------------------------------------------------------------------------------|-------------------------------------------------------------------------------------------------------------------------------------------------------------------------------------------------------------------------------------------------------------------------|-------------------------|---------|------------------------------------------------------------------------------------------------------------------------------------------------------------------------------------------------------------------|----------|
|            |                                        | DATE                                                  | <b>LINKTECH</b>                                                                            |                                                                                                                                                                                                                                                                         |                         |         | · -                                                                                                                                                                                                              |          |
| DRAWN      | RDA                                    | 1/15/2018                                             |                                                                                            | 7                                                                                                                                                                                                                                                                       |                         |         |                                                                                                                                                                                                                  |          |
| CHECKED    | HRC                                    | 1/15/2018                                             | PART                                                                                       | 'ART NO: 20CB PR1 O4                                                                                                                                                                                                                                                    |                         |         |                                                                                                                                                                                                                  |          |
| ENG APPR.  | HRC                                    | 10/18/18                                              |                                                                                            | 4                                                                                                                                                                                                                                                                       | 2000-101-0 <del>4</del> |         |                                                                                                                                                                                                                  |          |
| MFG APPR.  | BDB                                    | 10/18/18                                              | DESC                                                                                       | RIPTIOI                                                                                                                                                                                                                                                                 | N:                      |         |                                                                                                                                                                                                                  |          |
| PRODUCTION | LS                                     | 10/18/18                                              | LinkTech 20CB Series Male Thread Male,                                                     |                                                                                                                                                                                                                                                                         |                         |         |                                                                                                                                                                                                                  |          |
| COMMENTS:  |                                        |                                                       | SIZE                                                                                       | DWG.                                                                                                                                                                                                                                                                    | NO.<br>CB2C             |         | 34                                                                                                                                                                                                               | REV<br>A |
|            | CHECKED ENG APPR. MFG APPR. PRODUCTION | CHECKED HRC ENG APPR. HRC MFG APPR. BDB PRODUCTION LS | CHECKED HRC 1/15/2018 ENG APPR. HRC 10/18/18 MFG APPR. BDB 10/18/18 PRODUCTION LS 10/18/18 | DRAWN         RDA         1/15/2018           CHECKED         HRC         1/15/2018           ENG APPR.         HRC         10/18/18           MFG APPR.         BDB         10/18/18           PRODUCTION         LS         10/18/18           COMMENTS:         SIZE | CHECKED                 | CHECKED | CHECKED HRC 1/15/2018 ENG APPR. HRC 10/18/18 PRODUCTION LS 10/18/18 COMMENTS:  CHECKED HRC 1/15/2018 PART NO: 20CB-PB1  DESCRIPTION: LinkTech 20CB Series Mal Non-valved, 250 MNPT, SIZE DWG. NO.  COC 20CB20016 | CHECKED  |