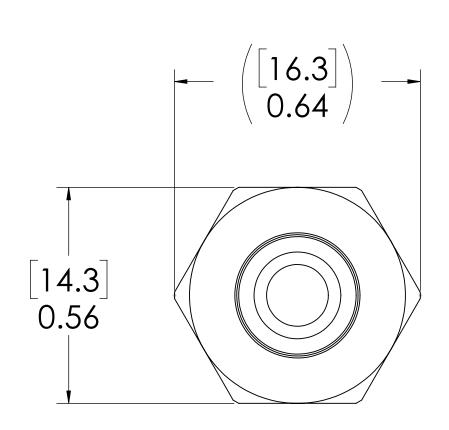

## **FOR REFERENCE ONLY**

|            | NAME                                   |                                                       |                                                                                            |                                                                                                                                                                                                                                                                         |                         |         |                                                                                                                                                                                                                  |          |
|------------|----------------------------------------|-------------------------------------------------------|--------------------------------------------------------------------------------------------|-------------------------------------------------------------------------------------------------------------------------------------------------------------------------------------------------------------------------------------------------------------------------|-------------------------|---------|------------------------------------------------------------------------------------------------------------------------------------------------------------------------------------------------------------------|----------|
|            |                                        | DATE                                                  | <b>LINKTECH</b>                                                                            |                                                                                                                                                                                                                                                                         |                         |         | · -                                                                                                                                                                                                              |          |
| DRAWN      | RDA                                    | 1/15/2018                                             |                                                                                            | 7                                                                                                                                                                                                                                                                       |                         |         |                                                                                                                                                                                                                  |          |
| CHECKED    | HRC                                    | 1/15/2018                                             | PART                                                                                       | 'ART NO: 20CB PR1 O4                                                                                                                                                                                                                                                    |                         |         |                                                                                                                                                                                                                  |          |
| ENG APPR.  | HRC                                    | 10/18/18                                              |                                                                                            | 4                                                                                                                                                                                                                                                                       | 2000-101-0 <del>4</del> |         |                                                                                                                                                                                                                  |          |
| MFG APPR.  | BDB                                    | 10/18/18                                              | DESC                                                                                       | RIPTIOI                                                                                                                                                                                                                                                                 | N:                      |         |                                                                                                                                                                                                                  |          |
| PRODUCTION | LS                                     | 10/18/18                                              | LinkTech 20CB Series Male Thread Male,                                                     |                                                                                                                                                                                                                                                                         |                         |         |                                                                                                                                                                                                                  |          |
| COMMENTS:  |                                        |                                                       | SIZE                                                                                       | DWG.                                                                                                                                                                                                                                                                    | NO.<br>CB2C             |         | 34                                                                                                                                                                                                               | REV<br>A |
|            | CHECKED ENG APPR. MFG APPR. PRODUCTION | CHECKED HRC ENG APPR. HRC MFG APPR. BDB PRODUCTION LS | CHECKED HRC 1/15/2018 ENG APPR. HRC 10/18/18 MFG APPR. BDB 10/18/18 PRODUCTION LS 10/18/18 | DRAWN         RDA         1/15/2018           CHECKED         HRC         1/15/2018           ENG APPR.         HRC         10/18/18           MFG APPR.         BDB         10/18/18           PRODUCTION         LS         10/18/18           COMMENTS:         SIZE | CHECKED                 | CHECKED | CHECKED HRC 1/15/2018 ENG APPR. HRC 10/18/18 PRODUCTION LS 10/18/18 COMMENTS:  CHECKED HRC 1/15/2018 PART NO: 20CB-PB1  DESCRIPTION: LinkTech 20CB Series Mal Non-valved, 250 MNPT, SIZE DWG. NO.  COC 20CB20016 | CHECKED  |