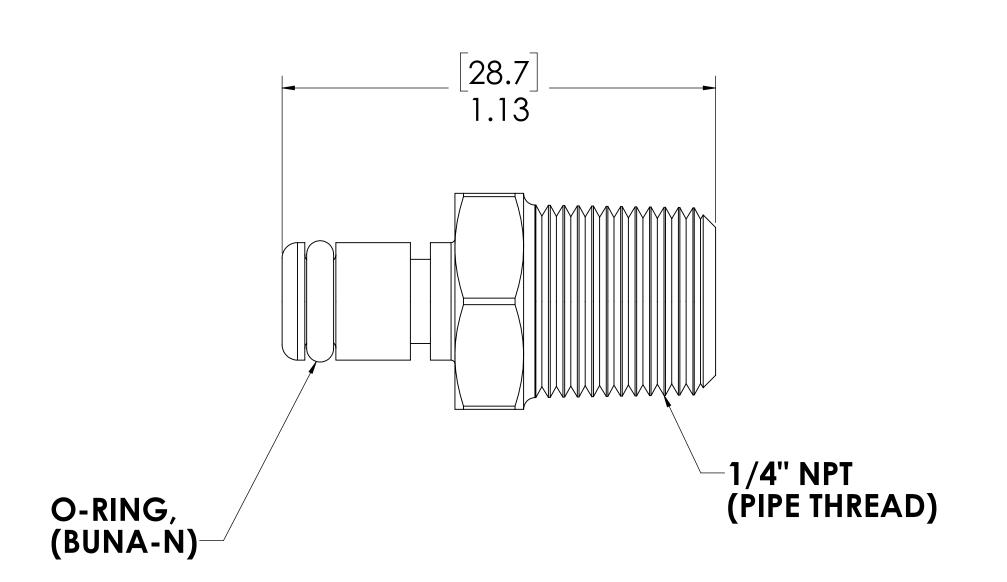

## NOTES:

1. MATERIAL: BRASS

2. COLOR: CHROME

3. O-RING MATERIAL: BUNA-N

4. O-RINGS LUBRICATED WITH FOOD GRADE SILICONE OIL, 350 CST.

## **FOR REFERENCE ONLY**

|            | NAME                                   |                                                       |                                                                                            |                                                                                                                                                                                                                                                                         |                         |         |                                                                                                                                                                                                                  |          |
|------------|----------------------------------------|-------------------------------------------------------|--------------------------------------------------------------------------------------------|-------------------------------------------------------------------------------------------------------------------------------------------------------------------------------------------------------------------------------------------------------------------------|-------------------------|---------|------------------------------------------------------------------------------------------------------------------------------------------------------------------------------------------------------------------|----------|
|            |                                        | DATE                                                  | <b>LINKTECH</b>                                                                            |                                                                                                                                                                                                                                                                         |                         |         | · -                                                                                                                                                                                                              |          |
| DRAWN      | RDA                                    | 1/15/2018                                             |                                                                                            | 7                                                                                                                                                                                                                                                                       |                         |         |                                                                                                                                                                                                                  |          |
| CHECKED    | HRC                                    | 1/15/2018                                             | PART                                                                                       | 'ART NO: 20CB PR1 O4                                                                                                                                                                                                                                                    |                         |         |                                                                                                                                                                                                                  |          |
| ENG APPR.  | HRC                                    | 10/18/18                                              |                                                                                            | 4                                                                                                                                                                                                                                                                       | 2000-101-0 <del>4</del> |         |                                                                                                                                                                                                                  |          |
| MFG APPR.  | BDB                                    | 10/18/18                                              | DESC                                                                                       | RIPTIOI                                                                                                                                                                                                                                                                 | N:                      |         |                                                                                                                                                                                                                  |          |
| PRODUCTION | LS                                     | 10/18/18                                              | LinkTech 20CB Series Male Thread Male,                                                     |                                                                                                                                                                                                                                                                         |                         |         |                                                                                                                                                                                                                  |          |
| COMMENTS:  |                                        |                                                       | SIZE                                                                                       | DWG.                                                                                                                                                                                                                                                                    | NO.<br>CB2C             |         | 34                                                                                                                                                                                                               | REV<br>A |
|            | CHECKED ENG APPR. MFG APPR. PRODUCTION | CHECKED HRC ENG APPR. HRC MFG APPR. BDB PRODUCTION LS | CHECKED HRC 1/15/2018 ENG APPR. HRC 10/18/18 MFG APPR. BDB 10/18/18 PRODUCTION LS 10/18/18 | DRAWN         RDA         1/15/2018           CHECKED         HRC         1/15/2018           ENG APPR.         HRC         10/18/18           MFG APPR.         BDB         10/18/18           PRODUCTION         LS         10/18/18           COMMENTS:         SIZE | CHECKED                 | CHECKED | CHECKED HRC 1/15/2018 ENG APPR. HRC 10/18/18 PRODUCTION LS 10/18/18 COMMENTS:  CHECKED HRC 1/15/2018 PART NO: 20CB-PB1  DESCRIPTION: LinkTech 20CB Series Mal Non-valved, 250 MNPT, SIZE DWG. NO.  COC 20CB20016 | CHECKED  |